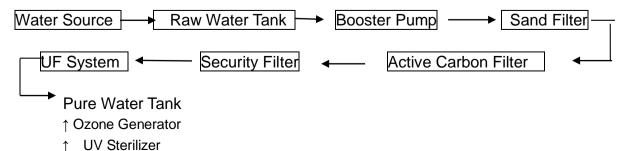

#### **Process:**

### Main Components List:

| Name                      | Material                                        | Model        |
|---------------------------|-------------------------------------------------|--------------|
| Booster pump              | SUS304                                          | CDL16-40     |
| Mechanical filter         | SS304                                           | Ф1200×2600   |
| Carbon filter             | SS304                                           | Ф1200×2600   |
| Precise filter            | Stainless steel                                 | 40"×15       |
| UF membrane               | hollow fiber                                    | 8040         |
| Conductivity of the table |                                                 | CCT3320      |
| Pipeline flow meter       |                                                 | 1-25T/H      |
| Pressure gage             | SUS304                                          | 1.0MPa, 5MPa |
| Pressure controller       |                                                 | P6E          |
| Main frame                | SS304                                           |              |
| Pipes and pipe fittings   | SS304                                           | DN25-63      |
| Control electric box      |                                                 |              |
| Cleaning System           | CNP CHL16-20 Pump, PE500L Tank, 40"x7 PP Filter |              |