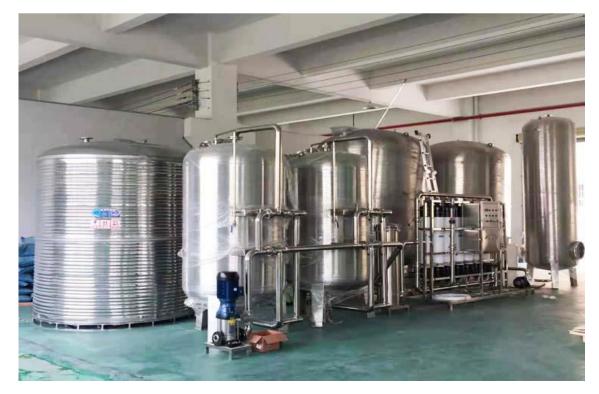

of the table |                                                 | CCT3320      |
| Pipeline flow meter       |                                                 | 1-25T/H      |
| Pressure gage             | SUS304                                          | 1.0MPa, 5MPa |
| Pressure controller       |                                                 | P6E          |
| Main frame                | SS304                                           |              |
| Pipes and pipe fittings   | SS304                                           | DN25-63      |
| Control electric box      |                                                 |              |
| Cleaning System           | CNP CHL16-20 Pump, PE500L Tank, 40"x7 PP Filter |              |

Pictures of the 15000L/H UF Water Filtration System:





# Leonard Industrial Co., Limited Professional Water Treatment & Bottling Solutions ttling.com Email: ben@waterbottlingsolution.cn Whatsapp: +8613725957662

https://www.Indwaterbottling.com Whatsapp: +8613725957662 (Mr Ben Liu)