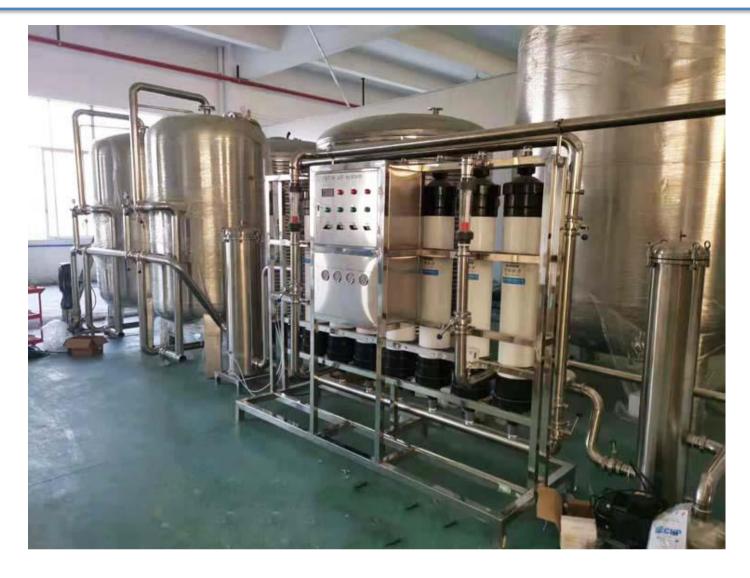

| 1.0MPa, 5MPa |
| Pressure controller       |                                                 | P6E          |
| Main frame                | SS304                                           |              |
| Pipes and pipe fittings   | SS304                                           | DN25-63      |
| Control electric box      |                                                 |              |
| Cleaning System           | CNP CHL16-20 Pump, PE500L Tank, 40"x7 PP Filter |              |

Pictures of the 15000L/H UF Water Filtration System:





# Leonard Industrial Co., Limited Professional Water Treatment & Bottling Solutions ttling.com Email: ben@waterbottlingsolution.cn Whatsapp: +8613725957662

https://www.Indwaterbottling.com Whatsapp: +8613725957662 (Mr Ben Liu)