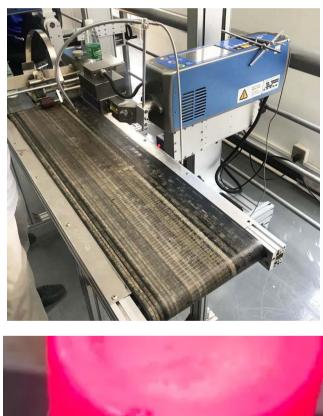

stem | 7 inch touch screen      |          |         |                |
|     |                                            | Marking soft system      |          | 1       |                |
| 5   | Power                                      | Power switch             | S600-48W | 1       | Taiwan         |



## Leonard Industrial Co., Limited Professional Water Treatment & Bottling Solutions

Professional Water Treatment & Bottling Solutions https://www.lndwaterbottling.com Email: ben@waterbottlingsolution.cn Whatsapp: +8613725957662 (Mr Ben Liu)

6 Holder X, Y holder 1 Sunine optoelectronic 7 US Photoelectric sensor 1 switch Sunine 1 8 Turning head (optional Handholder Sunine 9 1 controller (optional) Clearing Sunine 10 1 machine (optional)

### Pictures of the V101i Laser Printer: