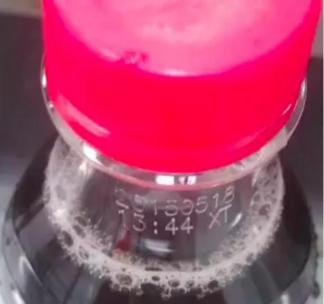

em | 7 inch touch screen      |          |         |                |
|     |                                            | Marking soft system      |          | 1       |                |
| 5   | Power                                      | Power switch             | S600-48W | 1       | Taiwan         |



## Leonard Industrial Co., Limited Professional Water Treatment & Bottling Solutions

Professional Water Treatment & Bottling Solutions https://www.lndwaterbottling.com Email: ben@waterbottlingsolution.cn Whatsapp: +8613725957662 (Mr Ben Liu)

6 Holder X, Y holder 1 Sunine optoelectronic 7 US Photoelectric sensor 1 switch Sunine 1 8 Turning head (optional Handholder Sunine 9 1 controller (optional) Clearing Sunine 10 1 machine (optional)

### Pictures of the V101i Laser Printer: