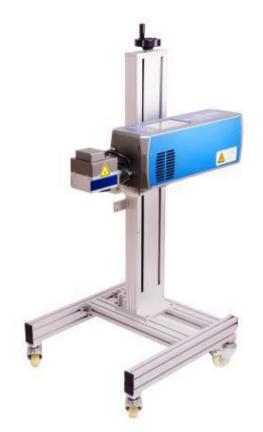

Professional Water Treatment & Bottling Solutions https://www.indwaterbottling.com Email: ben@waterbottlingsolution.cn Whatsapp: +8613725957662 (Mr Ben Liu)

> Address: No.78, XingYe Road, Chaolian Town, Jiangmen City, Guangdong, China. (Jiangmen Office) Address: RM 1902 EASEY COMM BLDG 253-261 HENNESSY ROAD WANCHAI, HK (Hongkong Office) Tel: +86 137 2595 7662 (Whatsapp) +86-750 3094316 Fax: +86 750 3723909

# V101i Laser Printer



#### **1. Machine Introduction**

V101i CO2 laser marking system is the newest product from Guangzhou Sunine laser Co.Ltd. It's specially designed for the industrial product packing. It is the best succedaneum of the ink-jet printer system. The product own the following advantages:

- \* Small in size with the integrated touch screen
- \* High speed flying marking system
- \* Raster font, vector font for choosing
- \* No limiting characters in the working area
- \* Economical and low maintenance cost

We import advanced foreign technical and parts to keep the machine's competitiveness. Such as generating laser and the lens, which can meet almost marking need. The machine is small size so it takes small space. Widely used in food& beverage medicine cosmetics industry and garment industry.