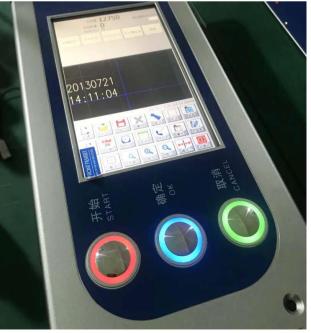

### 2. Technical Parameter

This machine is made of generator laser, lens, photoelectric sensor, main controller board and power.

V101i can marking under flying status, and can count it when working. Raster font, vector font for choosing. Can non-stopping working for 24 hours.

#### **•**SUNINELASER-D101Main Parameter

| Model      |                        | CO2 V101i                                             |  |  |  |
|------------|------------------------|-------------------------------------------------------|--|--|--|
| Item       |                        |                                                       |  |  |  |
|            | Machine material       | Aluminum structures                                   |  |  |  |
|            | Generator laser        | Enclosed metal for co2 laser generator                |  |  |  |
|            | Output power           | ≥10W                                                  |  |  |  |
|            | Laser wave length      | 10.6um                                                |  |  |  |
| Machine    | Lens                   | High precision doubled scanning system                |  |  |  |
| general    | Marking speed          | ≤7000mm/s                                             |  |  |  |
| machine    | Main control system    | Highly integrated motherboard, embedded 7 inch screen |  |  |  |
|            | Operating system       | WIN CE                                                |  |  |  |
|            | Cooling system         | wind                                                  |  |  |  |
|            | Focus zoom lens        | focal length 150mm                                    |  |  |  |
|            | Marking line type      | Raster font, vector font for choosing                 |  |  |  |
|            | Min.line width         | 0.03mm                                                |  |  |  |
| Laser      | Repeatability Accuracy | 0.01mm                                                |  |  |  |
| marking    | Working area           | 90mm×90mm or other                                    |  |  |  |
| parameter  | Positioning            | Red light positioning and focusing                    |  |  |  |
|            | Lines of marking       | No limited in working area                            |  |  |  |
|            | Speed                  | 0~100m/min (according to the material)                |  |  |  |
| Supporting | Fonts                  | Chinese and English, Numbers, such as traditional     |  |  |  |
| language   |                        | Chinese standard repertoire                           |  |  |  |
|            | File                   | BMP/DXF/HPGL/JPEG/PLT                                 |  |  |  |

### Pictures of the V101i Laser Printer: