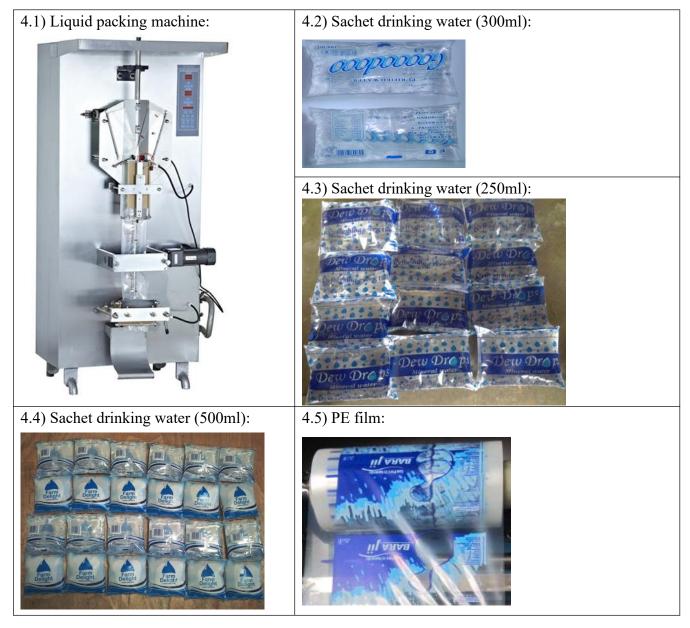

| Hangzhou                 |
| Photoelectric switch      | Zhejiang                 |
| Computer controller       | Guangdong                |
| UV lamp                   | Guangzhou                |



# Leonard Industrial Co., Limited Professional Water Treatment & Bottling Solutions

Whatsapp: +8613725957662 (Mr Ben Liu) https://www.lndwaterbottling.com Email:ben@waterbottlingsolution.cn

| Motor                     | Shanghai            |
|---------------------------|---------------------|
| Parts touched with liquid | 304 Stainless steel |
| Frame                     | Carbon              |
| Metering pump             | 304Stainless steel  |
| Other electric appliance  | CHINT               |
| Film pulling motor        | lset                |

### **4.Pictures for reference:**